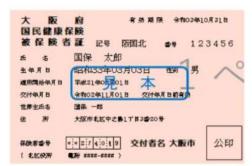

## One of the following

• Residence Card

• Health
Insurance
Card

Passport

•Driver's license, etc.